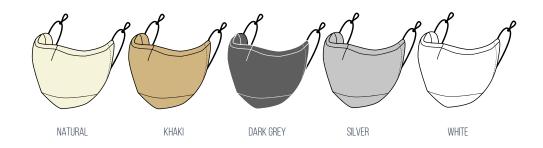

#### COLOURS:

Black, Navy, Indigo, Royal, Red, Burgundy, Natural, Khaki,

Dark Grey, Silver, White.

Three-layer protective face mask with woven fabric construction which allows the product to be washed and reused. A breathable and shaped non-medical face mask makes the ideal solution for workplace shielding and offers a filtering functionality, to reduce particles from the environment.