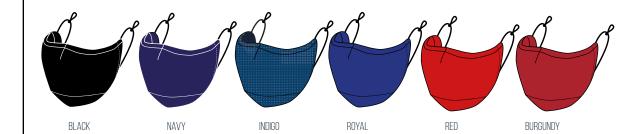

#### COLOURS:

Black, Navy, Indigo, Royal, Red, Burgundy, Natural, Khaki,

Dark Grey, Silver, White.

Three-layer protective face mask with woven fabric construction which allows the product to be washed and reused. A breathable and shaped non-medical face mask makes the ideal solution for workplace shielding and offers a filtering functionality, to reduce particles from the environment.