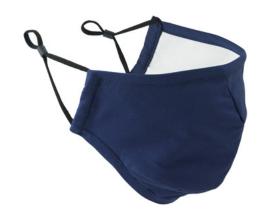

# PR796 PROTECTIVE 3 LAYER FABRIC MASK

WASHABLE & REUSABLE, WITH ADJUSTABLE CORDS

Contains pocket for inserting optional PM2.5 filter

#### PR796: PROTECTIVE 3 LAYER **FABRIC MASK**

- Reusable & washable at 60°C, can be tumble dried
- Allows easy breathing without restriction
- Pocket for optional PM2.5 Activated carbon filter (PR797 sold separately.) Remove any filter prior to washing.
- Secured with adjustable elasticated ear loops
- Shaped to fit snugly on the face and under chin
- Bendable and adjustable 'nose wire' prevents glasses from "fogging"
- Non medical
- Conforms to standards GB18401-2010B
- One size fits all

FABRIC: 3 layers

Outer layer: 100% Woven cotton Mid layer: Filtering non-woven fabric Inner layer: Soft feel 100% Woven cotton

#### COLOURS:

Black, Navy, Indigo, Royal, Red, Burgundy, Natural, Khaki,

Dark Grey, Silver, White.

Three-layer protective face mask with woven fabric construction which allows the product to be washed and reused. A breathable and shaped non-medical face mask makes the ideal solution for workplace shielding and offers a filtering functionality, to reduce particles from the environment.