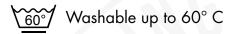

#### PR796: PROTECTIVE 3 LAYER **FABRIC MASK**

- Reusable & washable at 60°C, can be tumble dried
- Allows easy breathing without restriction
- Pocket for optional PM2.5 Activated carbon filter (PR797 sold separately.) Remove any filter prior to washing.
- Secured with adjustable elasticated ear loops
- Shaped to fit snugly on the face and under chin
- Bendable and adjustable 'nose wire' prevents glasses from "fogging"
- Non medical
- Conforms to standards GB18401-2010B
- One size fits all

## CARE INSTRUCTIONS

DISCLAIMER: The Premier face mask is designed to aid defence against the spread of infection. It makes no assurances that it can prevent transmission or infection of disease or viruses. It is not a medical or clinical face mask and as such should not be used for this purpose, it should not be used under any circumstances where infection level is high and in any exposure to high level heat sources or combustible substances. Remove and do not use mask if you are suffering with breathing difficulties or skin irritation. It is recommended that you wash this product before use.