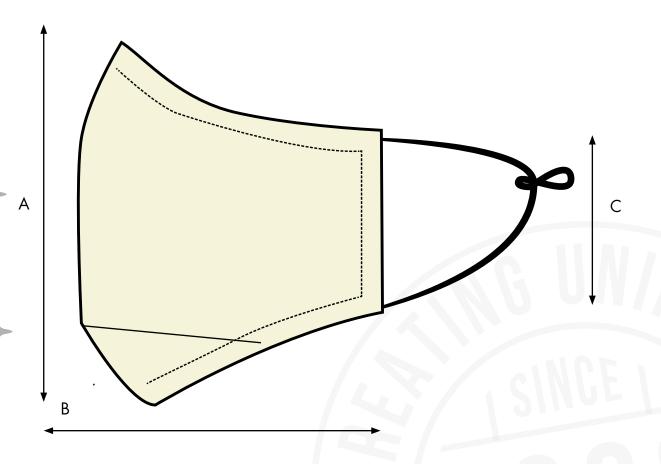

ndy, Natural, Khaki,

Dark Grey, Silver, White.





Three-layer protective face mask with woven fabric construction which allows the product to be washed and reused. A breathable and shaped non-medical face mask makes the ideal solution for workplace shielding and offers a filtering functionality, to reduce particles from the environment.

**FACTORY CERTIFICATIONS:** 





**BREATHABLE FABRIC** 



3 FABRIC **LAYERS** 



HIGH WASH **TEMPERATURE** 



PARTICULATE

**REDUCTION** 





'FOGGING'

PREVENTS GLASSES

**OPTIONAL FILTER** 

### PR796: PROTECTIVE 3 LAYER

**FABRIC MASK** 

Outer layer: 100% Woven cotton

Mid layer: Filtering non-woven fabric

Inner layer: Soft feel 100% Woven cotton



Pocket for optional Premier PR797 PM2.5 filter

## **DIMENSIONS**

A: 15cm B: 13cm x C: 6.5cm



Suitable for transfer printing



#### PR796: PROTECTIVE 3 LAYER FABRIC MASK

## **PACKAGING**

**SELLING UNIT: 1 Face mask** 

**PACK: contains 10 face masks** 

CARTON: contains 60 packs = 600 face masks

Carton dimensions: 52cm\*40cm\*39cm Carton weight: 12kg (approx)

Individual face mask weight: 16g (approx)

## CARE INSTRUCTIONS















DISCLAIMER: The Premier face mask is designed to aid defence against the spread of infection. It makes no assurances that it can prevent transmission or infection of disease or viruses. It is not a medical or clinical face mask and as such should not be used for this purpose, it should not be used under any circumstances where infection level is high and in any exposure to high level heat sources or combustible substances. Remove and do not u