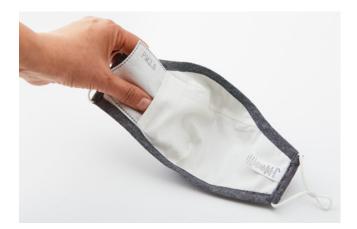

#### PR796: PROTECTIVE 3 LAYER **FABRIC MASK**

- Reusable & washable at 60°C, can be tumble dried
- Allows easy breathing without restriction
- Pocket for optional PM2.5 Activated carbon filter (PR797 sold separately.) Remove any filter prior to washing.
- Secured with adjustable elasticated ear loops
- Shaped to fit snugly on the face and under chin
- Bendable and adjustable 'nose wire' prevents glasses from "fogging"
- Non medical
- Conforms to standards GB18401-2010B
- One size fits all

FABRIC: 3 layers

Outer layer: 100% Woven cotton Mid layer: Filtering non-woven fabric Inner layer: Soft feel 100% Woven cotton

### PR796: PROTECTIVE 3 LAYER

**FABRIC MASK** 

Outer layer: 100% Woven cotton

Mid layer: Filtering non-woven fabric

Inner layer: Soft feel 100% Woven cotton

Pocket for optional Premier PR797 PM2.5 filter