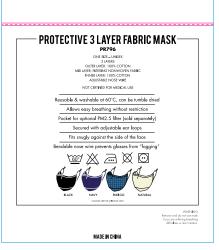

#### PR796: PROTECTIVE 3 LAYER **FABRIC MASK**

- Reusable & washable at 60°C, can be tumble dried
- Allows easy breathing without restriction
- Pocket for optional PM2.5 Activated carbon filter (PR797 sold separately.) Remove any filter prior to washing.
- Secured with adjustable elasticated ear loops
- Shaped to fit snugly on the face and under chin
- Bendable and adjustable 'nose wire' prevents glasses from "fogging"
- Non medical
- Conforms to standards GB18401-2010B
- One size fits all

FABRIC: 3 layers

Outer layer: 100% Woven cotton Mid layer: Filtering non-woven fabric Inner layer: Soft feel 100% Woven cotton

#### COLOURS:

Black, Navy, Indigo, Royal, Red, Burgundy, Natural, Khaki,

Dark Grey, Silver, White.

Three-layer protective face mask with woven fabric construction which allows the product to be washed and reused. A breathable and shaped non-medical face mask makes the ideal solution for workplace shielding and offers a filtering functionality, to reduce particles from the environment.