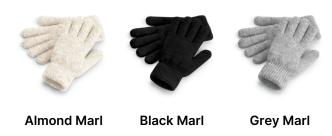

## **AVAILABLE COLOURS**

 $\textbf{Source:} \ \textbf{https://beechfield.com/products/b387-cosy-ribbed-cuff-gloves}$