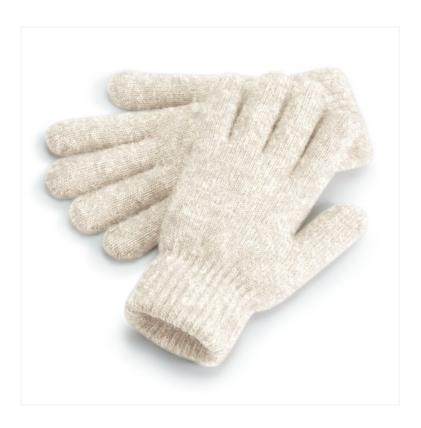

## **OVERVIEW**

61% Acrylic/29% Nylon/7% Polyester/3% Elastane Lining: 100% Nylon Soft lining for extra warmth Luxury soft-touch yarn Ribbed cuff